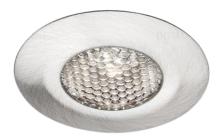

## 24v PIXEL 1w Recessed Micro Spot Light with TOM Controller & 30w Power Supply – Neutral White – Satin Nickel – 3 Pack

Variant code: LLPK24330WSNNW

PIXEL is a micro spotlight with symmetrical accent light projection for recessed installation in a groove, recommended for application to the inside of glass display cabinets.

PIXEL is installed in both through and blind holes with 30 mm diameter.

## Features include:

- Power 1w
- Materials brass, polycarbonate
- Installation recessed
- Application type under cabinet/shelf
- Colour appearance neutral or warm white
- Finish black or satin nickel