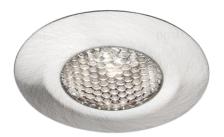

## 24v PIXEL 1w Recessed Micro Spot Light with TOM Controller & 30w Power Supply – Neutral White – Satin Nickel – 6 Pack

Variant code: LLPK24630WSNNW

PIXEL is a micro spotlight with symmetrical accent light projection for recessed installation in a groove, recommended for application to the inside of glass display cabinets.

PIXEL is installed in both through and blind holes with 30 mm diameter.

## Features include:

- Power 1w
- Materials brass, polycarbonate
- Installation recessed
- Application type under cabinet/shelf
- Colour appearance neutral or warm white
- Finish black or satin nickel