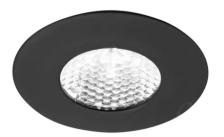

## 24v PIXEL 1w Recessed Micro Spot Light with TOM Controller & 30w Power Supply – Super Warm White – Black – 3 Pack

Variant code: LLPK24330WBKWW

PIXEL is a micro spotlight with symmetrical accent light projection for recessed installation in a groove, recommended for application to the inside of glass display cabinets.

PIXEL is installed in both through and blind holes with 30 mm diameter.

## Features include:

- Power 1w
- Materials brass, polycarbonate
- Installation recessed
- Application type under cabinet/shelf
- Colour appearance neutral or warm white
- Finish black or satin nickel