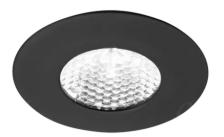

## 24v PIXEL 1w Recessed Micro Spot Light with TOM Controller & 30w Power Supply – Super Warm White – Black – 6 Pack

Variant code: LLPK24630WBKWW

PIXEL is a micro spotlight with symmetrical accent light projection for recessed installation in a groove, recommended for application to the inside of glass display cabinets.

PIXEL is installed in both through and blind holes with 30 mm diameter.

## Features include:

- Power 1w
- Materials brass, polycarbonate
- Installation recessed
- Application type under cabinet/shelf
- Colour appearance neutral or warm white
- Finish black or satin nickel