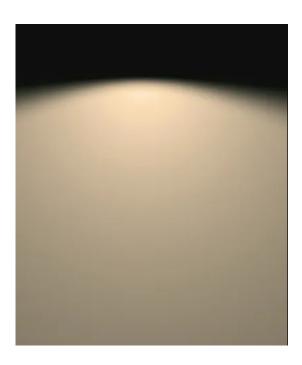

## 24v PIXEL 1w Recessed Micro Spot Light with TOM Controller & 30w Power Supply – Super Warm White – Black – 6 Pack

Variant code: LLPK24630WBKWW

PIXEL is a micro spotlight with symmetrical accent light projection for recessed installation in a groove, recommended for application to the inside of glass display cabinets.