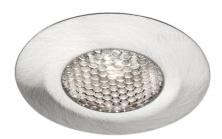

## Variant code: LLPK24330WOBSNWW

PIXEL is a micro spotlight with symmetrical accent light projection for recessed installation in a groove, recommended for application to the inside of glass display cabinets.

PIXEL is installed in both through and blind holes with 30 mm diameter.

Features include:

- Power 1w
- Materials brass, polycarbonate
- Installation recessed
- Application type under cabinet/shelf
- Colour appearance neutral or warm white
- Finish black or satin nickel