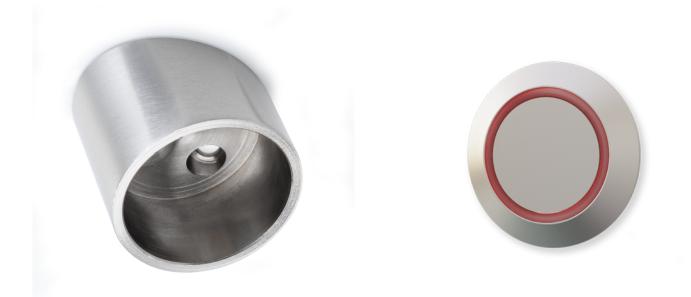

## Variant code: LLPK24330WOBSNWW

PIXEL is a micro spotlight with symmetrical accent light projection for recessed installation in a groove, recommended for application to the inside of glass display cabinets.

PIXEL is installed in both through and blind holes with 30 mm diameter.

Features include:

- Power 1w
- Materials brass, polycarbonate
- Installation recessed
- Application type under cabinet/shelf
- Colour appearance neutral or warm white
- Finish black or satin nickel