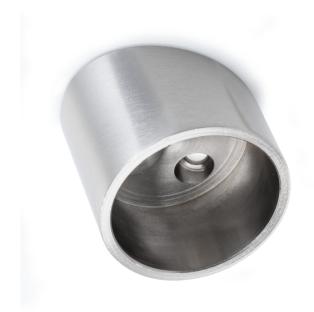

## 24v PIXEL 1w Surface Angle Micro Spot Light with TOM Controller & 30w Power Supply – Super Warm White – Satin Nickel – 6 Pack

Variant code: LLPK24630WOBSNWW

PIXEL is a micro spotlight with symmetrical accent light projection for recessed installation in a groove, recommended for application to the inside of glass display cabinets.

PIXEL is installed in both through and blind holes with 30 mm diameter.

## Features include:

- Power 1w
- Materials brass, polycarbonate
- Installation recessed
- Application type under cabinet/shelf
- Colour appearance neutral or warm white
- Finish black or satin nickel