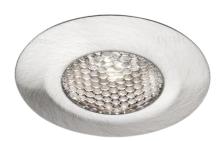

## 24v PIXEL 1w Surface Angle Micro Spot Light with TOM Controller & 30w Power Supply – Super Warm White – Satin Nickel – 6 Pack

Variant code: LLPK24630WOBSNWW

PIXEL is a micro spotlight with symmetrical accent light projection for recessed installation in a groove, recommended for application to the inside of glass display cabinets.

## Features include:

- Power 1w
- Materials brass, polycarbonate
- Installation recessed
- Application type under cabinet/shelf
- Colour appearance neutral or warm white
- Finish black or satin nickel

## Kits include:

- 3 or 6 PIXEL micro spotlights
- TOM Recessed Micro Touch Dimmable Switch
- Angled spacers allowing for the PIXEL micro spotlight to be installed surface mounted at an angle of 20°
- 30w Power Supply