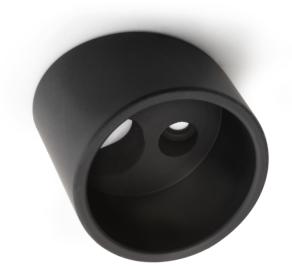

## 24v PIXEL 1w Surface Angle Micro Spot Light with TOM Controller & 30w Power Supply - Neutral White -Black - 6 Pack

Variant code: LLPK24630WOBBKNW

PIXEL is a micro spotlight with symmetrical accent light projection for recessed installation in a groove, recommended for application to the inside of glass display cabinets.

PIXEL is installed in both through and blind holes with 30 mm diameter.

## Features include:

- Power 1w
- Materials brass, polycarbonate
- Installation recessed
- Application type under cabinet/shelf
- Colour appearance neutral or warm white
- Finish black or satin nickel