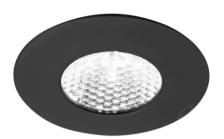

## 24v PIXEL 1w Surface Angle Micro Spot Light with TOM Controller & 30w Power Supply - Neutral White -Black - 6 Pack

Variant code: LLPK24630WOBBKNW

PIXEL is a micro spotlight with symmetrical accent light projection for recessed installation in a groove, recommended for application to the inside of glass display cabinets.

## Features include:

- Power 1w
- Materials brass, polycarbonate
- Installation recessed
- Application type under cabinet/shelf
- Colour appearance neutral or warm white
- Finish black or satin nickel