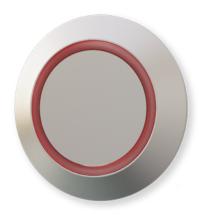

## Kits include:

- 3 or 6 PIXEL micro spotlights
- TOM Recessed Micro Touch Dimmable Switch
- Angled spacers allowing for the PIXEL micro spotlight to be installed surface mounted at an angle of 20°
- 30w Power Supply