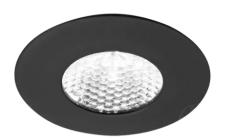

## 24v PIXEL 1w Surface Angle Micro Spot Light with TOM Controller & 30w Power Supply – Super Warm White – Black – 3 Pack

Variant code: LLPK24330WOBBKWW

PIXEL is a micro spotlight with symmetrical accent light projection for recessed installation in a groove, recommended for application to the inside of glass display cabinets.

## Features include:

- Power 1w
- Materials brass, polycarbonate
- Installation recessed
- Application type under cabinet/shelf
- Colour appearance neutral or warm white
- Finish black or satin nickel