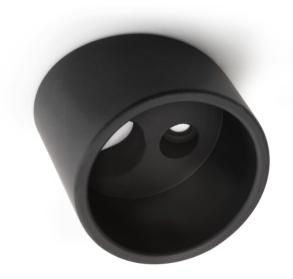

## 24v PIXEL 1w Surface Angle Micro Spot Light with TOM Controller & 30w Power Supply – Super Warm White – Black – 3 Pack

Variant code: LLPK24330WOBBKWW

PIXEL is a micro spotlight with symmetrical accent light projection for recessed installation in a groove, recommended for application to the inside of glass display cabinets.

PIXEL is installed in both through and blind holes with 30 mm diameter.

## Features include:

- Power 1w
- Materials brass, polycarbonate
- Installation recessed
- Application type under cabinet/shelf
- Colour appearance neutral or warm white
- Finish black or satin nickel