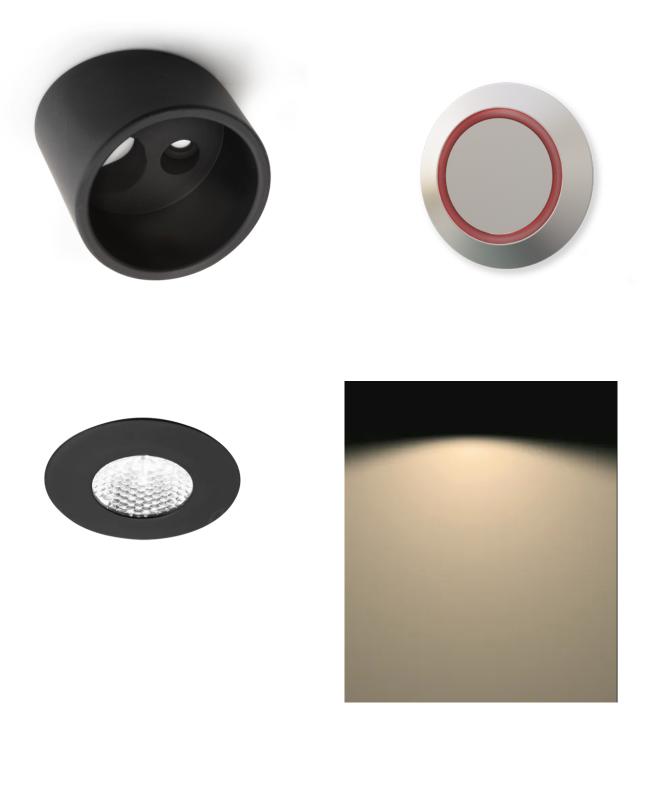

## Variant code: LLPK24630WOBBKWW

PIXEL is a micro spotlight with symmetrical accent light projection for recessed installation in a groove, recommended for application to the inside of glass display cabinets.

PIXEL is installed in both through and blind holes with 30 mm diameter.

Features include:

- Power 1w
- Materials brass, polycarbonate
- Installation recessed
- Application type under cabinet/shelf
- Colour appearance neutral or warm white
- Finish black or satin nickel

Kits include:

- 3 or 6 PIXEL micro spotlights
- TOM Recessed Micro Touch Dimmable Switch
- Angled spacers allowing for the PIXEL micro spotlight to be installed surface mounted at an angle of 20°
- 30w Power Supply