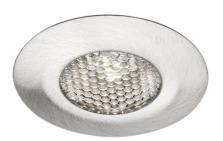

## 24v PIXEL 1w Surface Straight Micro Spot Light with TOM Controller & 30w Power Supply – Super Warm White – Satin Nickel – 3 Pack

Variant code: LLPK24330WSPSNWW

PIXEL is a micro spotlight with symmetrical accent light projection for recessed installation in a groove, recommended for application to the inside of glass display cabinets.

## Features include:

- Power 1w
- Materials brass, polycarbonate
- Installation recessed
- Application type under cabinet/shelf
- Colour appearance neutral or warm white
- Finish black or satin nickel