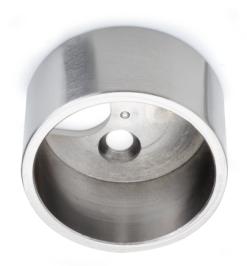

## 24v PIXEL 1w Surface Straight Micro Spot Light with TOM Controller & 30w Power Supply – Super Warm White – Satin Nickel – 3 Pack

Variant code: LLPK24330WSPSNWW

PIXEL is a micro spotlight with symmetrical accent light projection for recessed installation in a groove, recommended for application to the inside of glass display cabinets.

PIXEL is installed in both through and blind holes with 30 mm diameter.

## Features include:

- Power 1w
- Materials brass, polycarbonate
- Installation recessed
- Application type under cabinet/shelf
- Colour appearance neutral or warm white
- Finish black or satin nickel