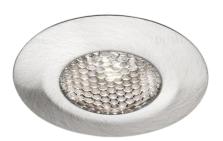

## 24v PIXEL 1w Surface Straight Micro Spot Light with TOM Controller & 30w Power Supply – Super Warm White – Satin Nickel – 6 Pack

Variant code: LLPK24630WSPSNWW

PIXEL is a micro spotlight with symmetrical accent light projection for recessed installation in a groove, recommended for application to the inside of glass display cabinets.

## Features include:

- Power 1w
- Materials brass, polycarbonate
- Installation recessed
- Application type under cabinet/shelf
- Colour appearance neutral or warm white
- Finish black or satin nickel

## Kits include:

- 3 or 6 PIXEL micro spotlights
- TOM Recessed Micro Touch Dimmable Switch
- Straight spacers allowing for the PIXEL micro spotlight to be installed surface mounted, protruding 21mm from the surface
- 30w Power Supply