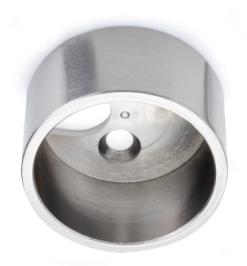

## 24v PIXEL 1w Surface Straight Micro Spot Light with TOM Controller & 30w Power Supply – Super Warm White – Satin Nickel – 6 Pack

Variant code: LLPK24630WSPSNWW

PIXEL is a micro spotlight with symmetrical accent light projection for recessed installation in a groove, recommended for application to the inside of glass display cabinets.

PIXEL is installed in both through and blind holes with 30 mm diameter.

## Features include:

- Power 1w
- Materials brass, polycarbonate
- Installation recessed
- Application type under cabinet/shelf
- Colour appearance neutral or warm white
- Finish black or satin nickel