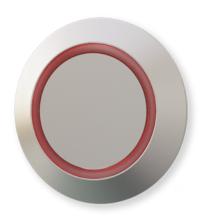

## 24v PIXEL 1w Surface Straight Micro Spot Light with TOM Controller & 30w Power Supply – Neutral White – Black – 3 Pack

Variant code: LLPK24330WSPBKNW

PIXEL is a micro spotlight with symmetrical accent light projection for recessed installation in a groove, recommended for application to the inside of glass display cabinets.

## Features include:

- Power 1w
- Materials brass, polycarbonate
- Installation recessed
- Application type under cabinet/shelf
- Colour appearance neutral or warm white
- Finish black or satin nickel