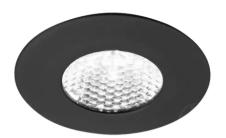

## 24v PIXEL 1w Surface Straight Micro Spot Light with TOM Controller & 30w Power Supply – Neutral White – Black – 3 Pack

Variant code: LLPK24330WSPBKNW

PIXEL is a micro spotlight with symmetrical accent light projection for recessed installation in a groove, recommended for application to the inside of glass display cabinets.

PIXEL is installed in both through and blind holes with 30 mm diameter.