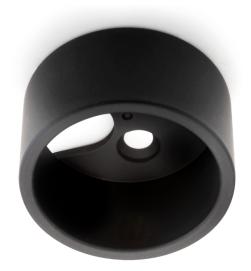

## 24v PIXEL 1w Surface Straight Micro Spot Light with TOM Controller & 30w Power Supply – Neutral White – Black – 3 Pack

Variant code: LLPK24330WSPBKNW

PIXEL is a micro spotlight with symmetrical accent light projection for recessed installation in a groove, recommended for application to the inside of glass display cabinets.

## Kits include:

- 3 or 6 PIXEL micro spotlights
- TOM Recessed Micro Touch Dimmable Switch
- Straight spacers allowing for the PIXEL micro spotlight to be installed surface mounted, protruding 21mm from the surface
- 30w Power Supply