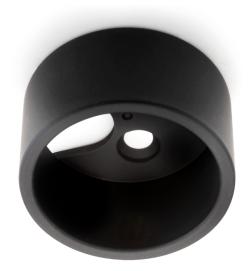

## 24v PIXEL 1w Surface Straight Micro Spot Light with TOM Controller & 30w Power Supply – Neutral White – Black – 6 Pack

Variant code: LLPK24630WSPBKNW

PIXEL is a micro spotlight with symmetrical accent light projection for recessed installation in a groove, recommended for application to the inside of glass display cabinets.

## Kits include:

- 3 or 6 PIXEL micro spotlights
- TOM Recessed Micro Touch Dimmable Switch
- Straight spacers allowing for the PIXEL micro spotlight to be installed surface mounted, protruding 21mm from the surface
- 30w Power Supply