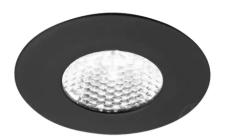

## 24v PIXEL 1w Surface Straight Micro Spot Light with TOM Controller & 30w Power Supply – Neutral White – Black – 6 Pack

Variant code: LLPK24630WSPBKNW

PIXEL is a micro spotlight with symmetrical accent light projection for recessed installation in a groove, recommended for application to the inside of glass display cabinets.

PIXEL is installed in both through and blind holes with 30 mm diameter.