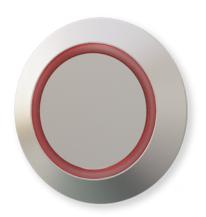

## Features include:

- Power 1w
- Materials brass, polycarbonate
- Installation recessed
- Application type under cabinet/shelf
- Colour appearance neutral or warm white
- Finish black or satin nickel