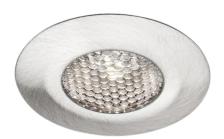

## 24v PIXEL 1w Surface Straight Micro Spot Light with TOM Controller & 30w Power Supply – Neutral White – Satin Nickel – 3 Pack

Variant code: LLPK24330WSPSNNW

PIXEL is a micro spotlight with symmetrical accent light projection for recessed installation in a groove, recommended for application to the inside of glass display cabinets.

## Features include:

- Power 1w
- Materials brass, polycarbonate
- Installation recessed
- Application type under cabinet/shelf
- Colour appearance neutral or warm white
- Finish black or satin nickel