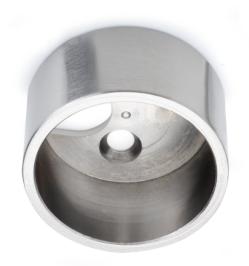

## 24v PIXEL 1w Surface Straight Micro Spot Light with TOM Controller & 30w Power Supply – Neutral White – Satin Nickel – 3 Pack

Variant code: LLPK24330WSPSNNW

PIXEL is a micro spotlight with symmetrical accent light projection for recessed installation in a groove, recommended for application to the inside of glass display cabinets.

PIXEL is installed in both through and blind holes with 30 mm diameter.

## Kits include:

- 3 or 6 PIXEL micro spotlights
- TOM Recessed Micro Touch Dimmable Switch
- Straight spacers allowing for the PIXEL micro spotlight to be installed surface mounted, protruding 21mm from the surface
- 30w Power Supply