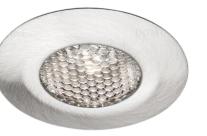

## Variant code: LLPK24630WSPSNNW

PIXEL is a micro spotlight with symmetrical accent light projection for recessed installation in a groove, recommended for application to the inside of glass display cabinets.

PIXEL is installed in both through and blind holes with 30 mm diameter.

Features include:

- Power 1w
- Materials brass, polycarbonate
- Installation recessed
- Application type under cabinet/shelf
- Colour appearance neutral or warm white
- Finish black or satin nickel

Kits include:

- 3 or 6 PIXEL micro spotlights
- TOM Recessed Micro Touch Dimmable Switch
- Straight spacers allowing for the PIXEL micro spotlight to be installed surface mounted, protruding 21mm from the surface
- 30w Power Supply