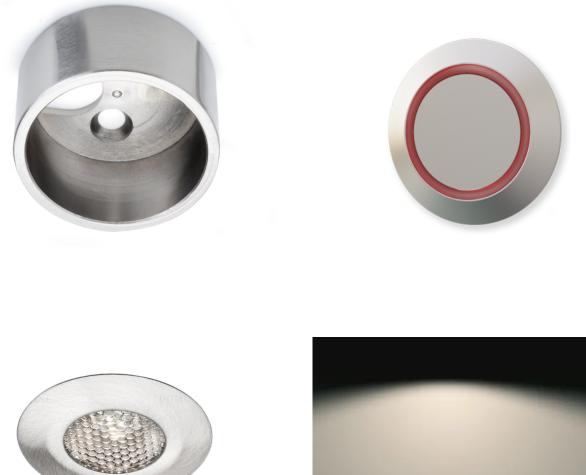

## Variant code: LLPK24630WSPSNNW

PIXEL is a micro spotlight with symmetrical accent light projection for recessed installation in a groove, recommended for application to the inside of glass display cabinets.

PIXEL is installed in both through and blind holes with 30 mm diameter.

Features include:

- Power 1w
- Materials brass, polycarbonate
- Installation recessed
- Application type under cabinet/shelf
- Colour appearance neutral or warm white
- Finish black or satin nickel

Kits include:

- 3 or 6 PIXEL micro spotlights
- TOM Recessed Micro Touch Dimmable Switch
- Straight spacers allowing for the PIXEL micro spotlight to be installed surface mounted, protruding 21mm from the surface
- 30w Power Supply