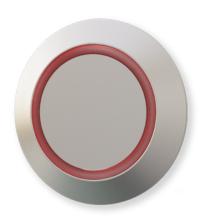

## Kits include:

- 3 or 6 PIXEL micro spotlights
- TOM Recessed Micro Touch Dimmable Switch
- Straight spacers allowing for the PIXEL micro spotlight to be installed surface mounted, protruding 21mm from the surface
- 30w Power Supply