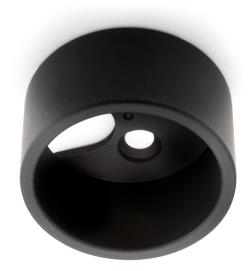

## 24v PIXEL 1w Surface Straight Micro Spot Light with TOM Controller & 30w Power Supply – Super Warm White – Black – 3 Pack

Variant code: LLPK24330WSPBKWW

PIXEL is a micro spotlight with symmetrical accent light projection for recessed installation in a groove, recommended for application to the inside of glass display cabinets.

## Kits include:

- 3 or 6 PIXEL micro spotlights
- TOM Recessed Micro Touch Dimmable Switch
- Straight spacers allowing for the PIXEL micro spotlight to be installed surface mounted, protruding 21mm from the surface
- 30w Power Supply