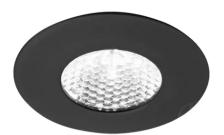

## 24v PIXEL 1w Surface Straight Micro Spot Light with TOM Controller & 30w Power Supply – Super Warm White – Black – 3 Pack

Variant code: LLPK24330WSPBKWW

PIXEL is a micro spotlight with symmetrical accent light projection for recessed installation in a groove, recommended for application to the inside of glass display cabinets.

## Features include:

- Power 1w
- Materials brass, polycarbonate
- Installation recessed
- Application type under cabinet/shelf
- Colour appearance neutral or warm white
- Finish black or satin nickel