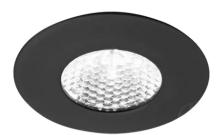

## 24v PIXEL 1w Surface Straight Micro Spot Light with TOM Controller & 30w Power Supply – Super Warm White – Black – 6 Pack

Variant code: LLPK24630WSPBKWW

PIXEL is a micro spotlight with symmetrical accent light projection for recessed installation in a groove, recommended for application to the inside of glass display cabinets.

## Features include:

- Power 1w
- Materials brass, polycarbonate
- Installation recessed
- Application type under cabinet/shelf
- Colour appearance neutral or warm white
- Finish black or satin nickel