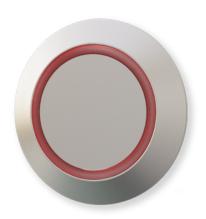

## Features include:

- Power 1w
- Materials brass, polycarbonate
- Installation recessed
- Application type under cabinet/shelf
- Colour appearance neutral or warm white
- Finish black or satin nickel

## Kits include:

- 3 or 6 PIXEL micro spotlights
- TOM Recessed Micro Touch Dimmable Switch
- Straight spacers allowing for the PIXEL micro spotlight to be installed surface mounted, protruding 21mm from the surface
- 30w Power Supply