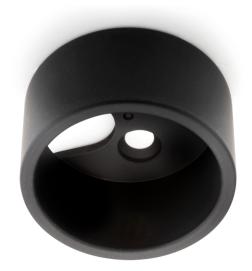

## 24v PIXEL 1w Surface Straight Micro Spot Light with TOM Controller & 30w Power Supply – Super Warm White – Black – 6 Pack

Variant code: LLPK24630WSPBKWW

PIXEL is a micro spotlight with symmetrical accent light projection for recessed installation in a groove, recommended for application to the inside of glass display cabinets.

## Kits include:

- 3 or 6 PIXEL micro spotlights
- TOM Recessed Micro Touch Dimmable Switch
- Straight spacers allowing for the PIXEL micro spotlight to be installed surface mounted, protruding 21mm from the surface
- 30w Power Supply