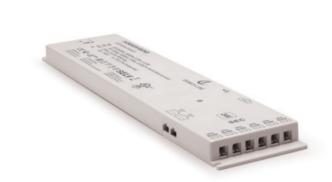

## 24v Smart Power Supply with UK power Cord & 6 Micro Outputs & 2 Sensor Inputs – 306 x 70mm – 60w

Variant code: LDXK246006

Smart 110-240Vac power supply for 12Vdc and 24Vdc LED luminaires, available in three power outputs (30W, 60W and 96W – only for 24Vdc).

Plug & Play power cord, built-in connection system, specific outputs for wired and wireless sensors, RF control module, Bluetooth and WIFI slots switches available separately.

## Features include:

- Output 24v
- Power Available in 30, 60 and 96w
- Connection system Micro24

## Kit includes:

- 1x power supply (select correct wattage for your requirements)
- 1x UK power cord 2m

| Property    | Value |
|-------------|-------|
| New Product | New   |