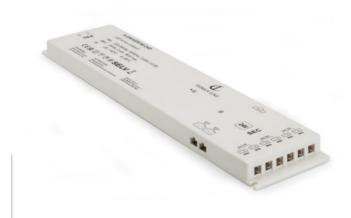

## 24v Smart Power Supply with UK power Cord & 6 Micro Outputs & 2 Sensor Inputs – 306 x 70mm – 96w

Variant code: LDXK249606

Smart 110-240Vac power supply for 12Vdc and 24Vdc LED luminaires, available in three power outputs (30W, 60W and 96W – only for 24Vdc).

Plug & Play power cord, built-in connection system, specific outputs for wired and wireless sensors, RF control module, Bluetooth and WIFI slots switches available separately.

## Features include:

- Output 24v
- Power Available in 30, 60 and 96w
- Connection system Micro24

## Kit includes:

- 1x power supply (select correct wattage for your requirements)
- 1x UK power cord 2m

| Property    | Value |
|-------------|-------|
| New Product | New   |