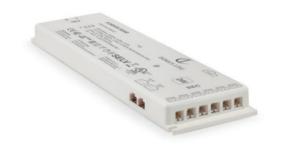

## 24v Smart Power Supply with UK power Cord & 6 Micro Outputs & 2 Sensor Inputs – 218 x 60mm For Temperature Changing – 30w

## Variant code: LDXK243006CT

Smart 110-240Vac power supply for 12Vdc and 24Vdc LED luminaires, available in three power outputs (30W, 60W and 96W – only for 24Vdc).

Plug & Play power cord, built-in connection system, specific outputs for wired and wireless sensors, RF control module, Bluetooth and WIFI slots switches available separately.

Features include:

- Output 24v
- Power Available in 30, 60 and 96w
- Connection system Micro24

Kit includes:

- 1x power supply (select correct wattage for your requirements)
- 1x UK power cord 2m

| Property    | Value |
|-------------|-------|
| New Product | New   |