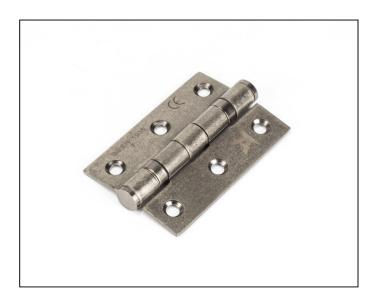

## Stainless Steel Ball Bearing Butt Hinge - 3" - Pair - Pewter

Variant code: 90026

Manufactured with ball bearings in the knuckle to provide extra strength and a smooth action that will last for many years.

| Property            | Value         |
|---------------------|---------------|
| Finish              | Pewter Patina |
| Width (mm)          | 50            |
| Depth (mm)          | 2             |
| Range               | Ball Bearing  |
| Overall Length (mm) | 76            |