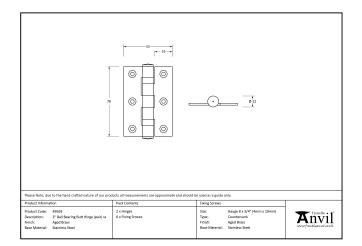

## Stainless Steel Ball Bearing Butt Hinge - 3" - Pair - Aged Brass

Variant code: 49569

Manufactured with ball bearings in the knuckle to provide extra strength and a smooth action that will last for many years.

| Property            | Value        |
|---------------------|--------------|
| Finish              | Aged Brass   |
| Width (mm)          | 50           |
| Depth (mm)          | 2            |
| Range               | Ball Bearing |
| Overall Length (mm) | 76           |