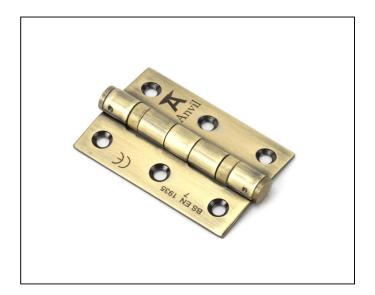

## Stainless Steel Ball Bearing Butt Hinge - 3" - Pair - Aged Brass

Variant code: 49569

Manufactured with ball bearings in the knuckle to provide extra strength and a smooth action that will last for many years.

- A pair and a half (3 hinges) can be fitted to provide extra strength for heavier doors.
- Can be used with matching hinge fronts to give a traditional look and feel to an existing or new door.
- Supplied as a pair.
- Supplied with matching SS wood screws.

| Property            | Value        |
|---------------------|--------------|
| Finish              | Aged Brass   |
| Width (mm)          | 50           |
| Depth (mm)          | 2            |
| Range               | Ball Bearing |
| Overall Length (mm) | 76           |