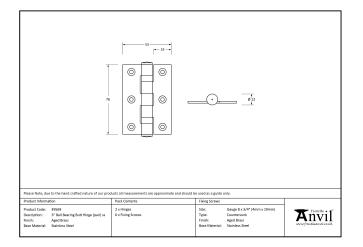

## Stainless Steel Ball Bearing Butt Hinge - 3" - Pair - Aged Bronze

## Variant code: 83976

Manufactured with ball bearings in the knuckle to provide extra strength and a smooth action that will last for many years.

- A pair and a half (3 hinges) can be fitted to provide extra strength for heavier doors.
- Can be used with matching hinge fronts to give a traditional look and feel to an existing or new door.
- Supplied as a pair.
- Supplied with matching SS wood screws.

| Property            | Value        |
|---------------------|--------------|
| Finish              | Aged Bronze  |
| Width (mm)          | 50           |
| Depth (mm)          | 2            |
| Range               | Ball Bearing |
| Overall Length (mm) | 76           |