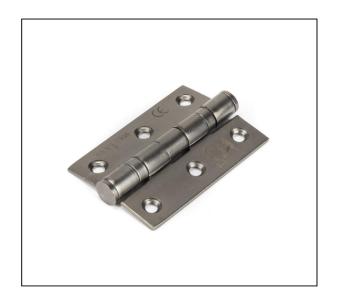

## Stainless Steel Ball Bearing Butt Hinge - 3" - Pair - Aged Bronze

## Variant code: 83976

Manufactured with ball bearings in the knuckle to provide extra strength and a smooth action that will last for many years.

- A pair and a half (3 hinges) can be fitted to provide extra strength for heavier doors.
- Can be used with matching hinge fronts to give a traditional look and feel to an existing or new door.
- Supplied as a pair.
- Supplied with matching SS wood screws.