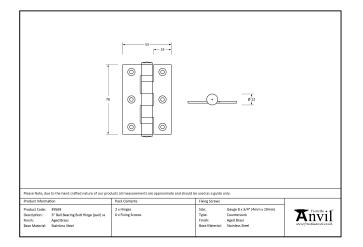

## Variant code: 90022

Manufactured with ball bearings in the knuckle to provide extra strength and a smooth action that will last for many years.

- A pair and a half (3 hinges) can be fitted to provide extra strength for heavier doors.
- Can be used with matching hinge fronts to give a traditional look and feel to an existing or new door.
- Supplied as a pair.
- Supplied with matching SS wood screws.

| Property            | Value        |
|---------------------|--------------|
| Finish              | Black        |
| Width (mm)          | 50           |
| Depth (mm)          | 2            |
| Range               | Ball Bearing |
| Overall Length (mm) | 76           |