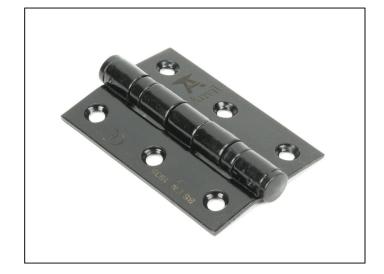

## Stainless Steel Ball Bearing Butt Hinge - 3" - Pair - Black

## Variant code: 90022

Manufactured with ball bearings in the knuckle to provide extra strength and a smooth action that will last for many years.

- A pair and a half (3 hinges) can be fitted to provide extra strength for heavier doors.
- Can be used with matching hinge fronts to give a traditional look and feel to an existing or new door.
- Supplied as a pair.
- Supplied with matching SS wood screws.

| Property            | Value        |
|---------------------|--------------|
| Finish              | Black        |
| Width (mm)          | 50           |
| Depth (mm)          | 2            |
| Range               | Ball Bearing |
| Overall Length (mm) | 76           |