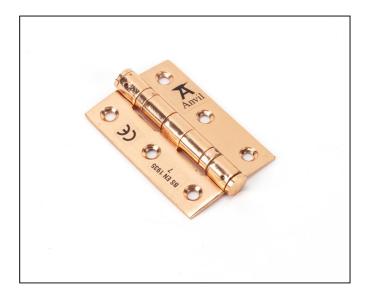

## Stainless Steel Ball Bearing Butt Hinge - 3" - Pair -Polished Bronze

Variant code: 46525

Manufactured with ball bearings in the knuckle to provide extra strength and a smooth action that will last for many years.

- A pair and a half (3 hinges) can be fitted to provide extra strength for heavier doors.
- Can be used with matching hinge fronts to give a traditional look and feel to an existing or new door.
- Supplied as a pair.
- Supplied with matching SS wood screws.

| Property            | Value           |
|---------------------|-----------------|
| Finish              | Polished Bronze |
| Width (mm)          | 50              |
| Depth (mm)          | 2               |
| Range               | Ball Bearing    |
| Overall Length (mm) | 76              |