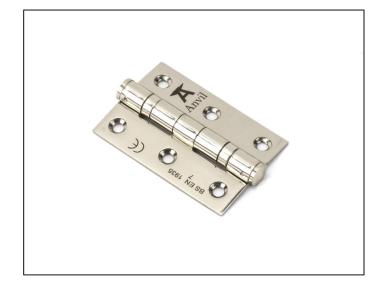

## Stainless Steel Ball Bearing Butt Hinge - 3" - Pair -Polished Nickel

## Variant code: 49581

Manufactured with ball bearings in the knuckle to provide extra strength and a smooth action that will last for many years.

- A pair and a half (3 hinges) can be fitted to provide extra strength for heavier doors.
- Can be used with matching hinge fronts to give a traditional look and feel to an existing or new door.
- Supplied as a pair.
- Supplied with matching SS wood screws.

| Property            | Value           |
|---------------------|-----------------|
| Finish              | Polished Nickel |
| Width (mm)          | 50              |
| Depth (mm)          | 2               |
| Range               | Ball Bearing    |
| Overall Length (mm) | 76              |