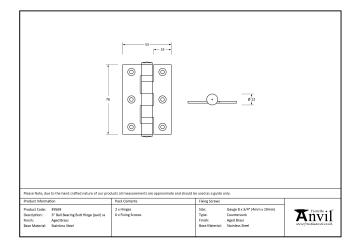

## Stainless Steel Ball Bearing Butt Hinge - 3" - Pair -Polished Nickel

## Variant code: 49581

Manufactured with ball bearings in the knuckle to provide extra strength and a smooth action that will last for many years.

- A pair and a half (3 hinges) can be fitted to provide extra strength for heavier doors.
- Can be used with matching hinge fronts to give a traditional look and feel to an existing or new door.
- Supplied as a pair.
- Supplied with matching SS wood screws.

| Property            | Value           |
|---------------------|-----------------|
| Finish              | Polished Nickel |
| Width (mm)          | 50              |
| Depth (mm)          | 2               |
| Range               | Ball Bearing    |
| Overall Length (mm) | 76              |