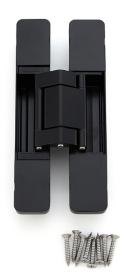

## 3-Way Adjustable Concealed Hinge - Min 29mm Door Thickness - Black

Variant code: HA3D-29BL

3-WAY ADJUSTABLE CONCEALED HINGE Thin profile (21mm) allows for shallow mortise. Jig (sold separately) makes installation easy. Vertical, horizontal and depth adjustment possible post-installation (3way).

Passed a 300,000 open/close cycle test in private testing.

Can be split into two parts (one for the frame and one for the flap) making installation easy Temporary holding feature: can temporarily be hung and hold position without being affixed with screws. This makes installation much easier. Custom colours available on request. Please contact us for details.

Max door weight: 30kg/2pc, 40kg/3pc

Min. door thickness: 29mm Max door width: 900mm

Max door height: 2400mm (recommended. Larger

doors can be used if the weight is within

specification)

| Property | Value |
|----------|-------|
| Colour   | Black |