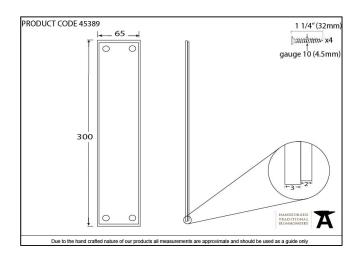

## Variant code: 45389

The art deco fingerplate is part of the period range of door furniture. An imposing design that will suit any larger entrance door or commercial setting.

Our weighty art deco fingerplate is forged from solid brass which emphasises the high quality materials and manufacturing techniques used.

- Designed to match the 300mm art deco pull handle on backplate.
- Available in two different sizes.
- Supplied with matching SS wood screws.

| Property            | Value      |
|---------------------|------------|
| Finish              | Aged Brass |
| Depth (mm)          | 5          |
| Width (mm)          | 65         |
| Range               | Art Deco   |
| Overall Length (mm) | 300        |