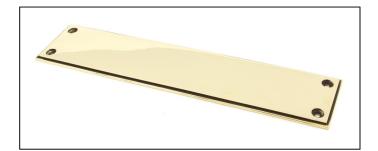

## Art Deco Fingerplate -300mm - Aged Brass

## Variant code: 45389

The art deco fingerplate is part of the period range of door furniture. An imposing design that will suit any larger entrance door or commercial setting.

Our weighty art deco fingerplate is forged from solid brass which emphasises the high quality materials and manufacturing techniques used.

- Designed to match the 300mm art deco pull handle on backplate.
- Available in two different sizes.
- Supplied with matching SS wood screws.

| Property            | Value      |
|---------------------|------------|
| Finish              | Aged Brass |
| Depth (mm)          | 5          |
| Width (mm)          | 65         |
| Range               | Art Deco   |
| Overall Length (mm) | 300        |