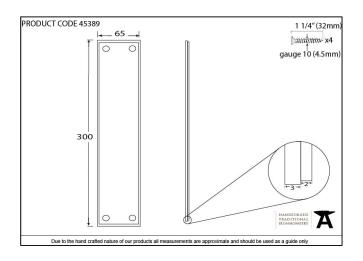

- Designed to match the 300mm art deco pull handle on backplate.
- Available in two different sizes.
- Supplied with matching SS wood screws.

| Property            | Value       |
|---------------------|-------------|
| Finish              | Aged Bronze |
| Depth (mm)          | 5           |
| Width (mm)          | 65          |
| Range               | Art Deco    |
| Overall Length (mm) | 300         |