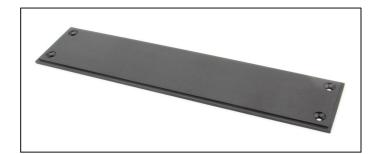

## Art Deco Fingerplate -300mm - Aged Bronze

## Variant code: 45392

The art deco fingerplate is part of the period range of door furniture. An imposing design that will suit any larger entrance door or commercial setting.

Our weighty art deco fingerplate is forged from solid brass which emphasises the high quality materials and manufacturing techniques used.

- Designed to match the 300mm art deco pull handle on backplate.
- Available in two different sizes.
- Supplied with matching SS wood screws.

| Property            | Value       |
|---------------------|-------------|
| Finish              | Aged Bronze |
| Depth (mm)          | 5           |
| Width (mm)          | 65          |
| Range               | Art Deco    |
| Overall Length (mm) | 300         |