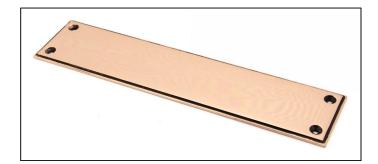

## Art Deco Fingerplate – 300mm – Polished Bronze

## Variant code: 45393

The art deco fingerplate is part of the period range of door furniture. An imposing design that will suit any larger entrance door or commercial setting.

Our weighty art deco fingerplate is forged from solid brass which emphasises the high quality materials and manufacturing techniques used.

- Designed to match the 300mm art deco pull handle on backplate.
- Available in two different sizes.
- Supplied with matching SS wood screws.

| Property            | Value           |
|---------------------|-----------------|
| Finish              | Polished Bronze |
| Depth (mm)          | 5               |
| Width (mm)          | 65              |
| Range               | Art Deco        |
| Overall Length (mm) | 300             |