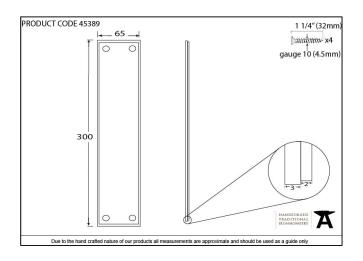

- Designed to match the 300mm art deco pull handle on backplate.
- Available in two different sizes.
- Supplied with matching SS wood screws.

| Property            | Value           |
|---------------------|-----------------|
| Finish              | Polished Bronze |
| Depth (mm)          | 5               |
| Width (mm)          | 65              |
| Range               | Art Deco        |
| Overall Length (mm) | 300             |