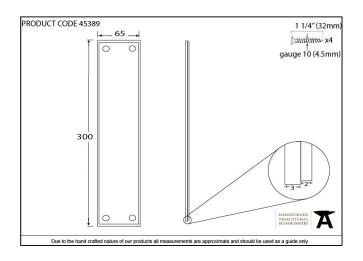

## Art Deco Fingerplate – 300mm – Polished Chrome

## Variant code: 45390

The art deco fingerplate is part of the period range of door furniture. An imposing design that will suit any larger entrance door or commercial setting.

Our weighty art deco fingerplate is forged from solid brass which emphasises the high quality materials and manufacturing techniques used.

- Designed to match the 300mm art deco pull handle on backplate.
- Available in two different sizes.
- Supplied with matching SS wood screws.

| Property            | Value           |
|---------------------|-----------------|
| Finish              | Polished Chrome |
| Depth (mm)          | 5               |
| Width (mm)          | 65              |
| Range               | Art Deco        |
| Overall Length (mm) | 300             |