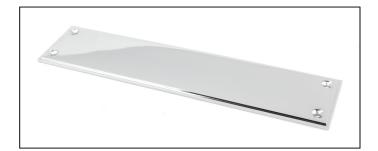

## Art Deco Fingerplate – 300mm – Polished Chrome

## Variant code: 45390

The art deco fingerplate is part of the period range of door furniture. An imposing design that will suit any larger entrance door or commercial setting.

Our weighty art deco fingerplate is forged from solid brass which emphasises the high quality materials and manufacturing techniques used.

- Designed to match the 300mm art deco pull handle on backplate.
- Available in two different sizes.
- Supplied with matching SS wood screws.

| Property            | Value           |
|---------------------|-----------------|
| Finish              | Polished Chrome |
| Depth (mm)          | 5               |
| Width (mm)          | 65              |
| Range               | Art Deco        |
| Overall Length (mm) | 300             |