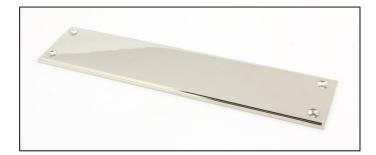

## Art Deco Fingerplate -300mm - Polished Nickel

## Variant code: 45391

The art deco fingerplate is part of the period range of door furniture. An imposing design that will suit any larger entrance door or commercial setting.

Our weighty art deco fingerplate is forged from solid brass which emphasises the high quality materials and manufacturing techniques used.

- Designed to match the 300mm art deco pull handle on backplate.
- Available in two different sizes.
- Supplied with matching SS wood screws.

| Property            | Value           |
|---------------------|-----------------|
| Finish              | Polished Nickel |
| Depth (mm)          | 5               |
| Width (mm)          | 65              |
| Range               | Art Deco        |
| Overall Length (mm) | 300             |