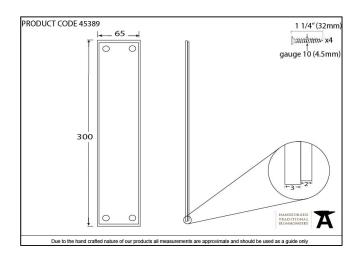

- Designed to match the 300mm art deco pull handle on backplate.
- Available in two different sizes.
- Supplied with matching SS wood screws.

| Property            | Value           |
|---------------------|-----------------|
| Finish              | Polished Nickel |
| Depth (mm)          | 5               |
| Width (mm)          | 65              |
| Range               | Art Deco        |
| Overall Length (mm) | 300             |