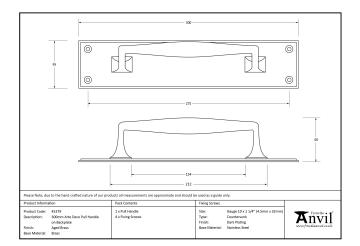

| Property            | Value       |
|---------------------|-------------|
| Finish              | Aged Bronze |
| Width (mm)          | 65          |
| Depth (mm)          | 60          |
| Range               | Art Deco    |
| Overall Length (mm) | 300         |
| Handle Length (mm)  | 212         |