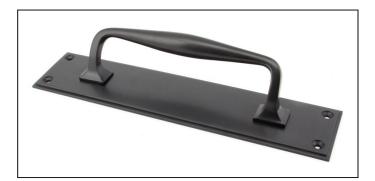

## Aged Bronze 300mm Art Deco Pull Handle on Backplate

Variant code: 45382

The art deco pull handle is part of the period range of door furniture. An imposing design that will suit any larger entrance door or commercial setting.

Our weighty art deco pull handle is forged from solid brass which emphasises the high quality materials and manufacturing techniques used.

- Designed to match the 300mm art deco fingerplate.
- Available in two different sizes.
- Supplied with matching SS wood screws.