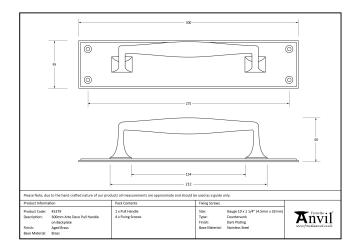

| Property            | Value           |
|---------------------|-----------------|
| Finish              | Polished Bronze |
| Width (mm)          | 65              |
| Depth (mm)          | 60              |
| Range               | Art Deco        |
| Overall Length (mm) | 300             |
| Handle Length (mm)  | 212             |