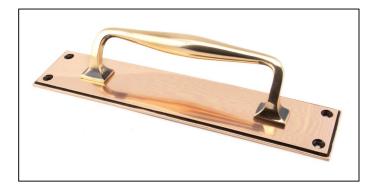

## Polished Bronze 300mm Art Deco Pull Handle on Backplate

Variant code: 45383

The art deco pull handle is part of the period range of door furniture. An imposing design that will suit any larger entrance door or commercial setting.

Our weighty art deco pull handle is forged from solid brass which emphasises the high quality materials and manufacturing techniques used.

- Designed to match the 300mm art deco fingerplate.
- Available in two different sizes.
- Supplied with matching SS wood screws.