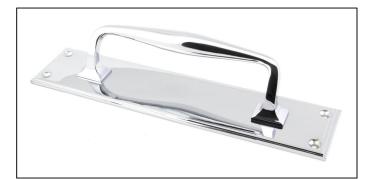

## Polished Chrome 300mm Art Deco Pull Handle on Backplate

## Variant code: 45380

The art deco pull handle is part of the period range of door furniture. An imposing design that will suit any larger entrance door or commercial setting.

Our weighty art deco pull handle is forged from solid brass which emphasises the high quality materials and manufacturing techniques used.

- Designed to match the 300mm art deco fingerplate.
- Available in two different sizes.
- Supplied with matching SS wood screws.

| Property            | Value           |
|---------------------|-----------------|
| Finish              | Polished Chrome |
| Width (mm)          | 65              |
| Depth (mm)          | 60              |
| Range               | Art Deco        |
| Overall Length (mm) | 300             |
| Handle Length (mm)  | 212             |