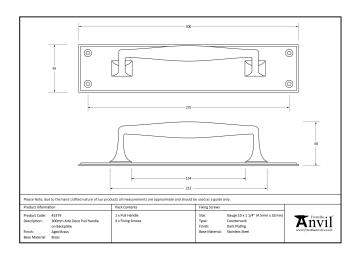

## Polished Chrome 300mm Art Deco Pull Handle on Backplate

## Variant code: 45380

The art deco pull handle is part of the period range of door furniture. An imposing design that will suit any larger entrance door or commercial setting.

Our weighty art deco pull handle is forged from solid brass which emphasises the high quality materials and manufacturing techniques used.

- Designed to match the 300mm art deco fingerplate.
- Available in two different sizes.
- Supplied with matching SS wood screws.

| Property            | Value           |
|---------------------|-----------------|
| Finish              | Polished Chrome |
| Width (mm)          | 65              |
| Depth (mm)          | 60              |
| Range               | Art Deco        |
| Overall Length (mm) | 300             |
| Handle Length (mm)  | 212             |