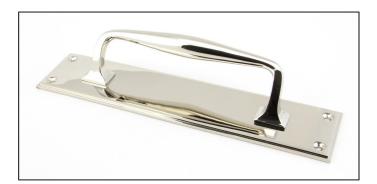

## Polished Nickel 300mm Art Deco Pull Handle on Backplate

Variant code: 45381

The art deco pull handle is part of the period range of door furniture. An imposing design that will suit any larger entrance door or commercial setting.

Our weighty art deco pull handle is forged from solid brass which emphasises the high quality materials and manufacturing techniques used.

- Designed to match the 300mm art deco fingerplate.
- Available in two different sizes.
- Supplied with matching SS wood screws.