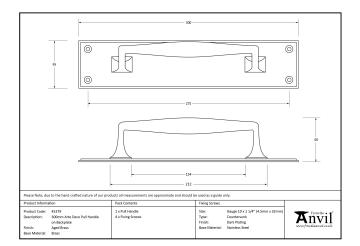

| Property            | Value           |
|---------------------|-----------------|
| Finish              | Polished Nickel |
| Width (mm)          | 65              |
| Depth (mm)          | 60              |
| Range               | Art Deco        |
| Overall Length (mm) | 300             |
| Handle Length (mm)  | 212             |