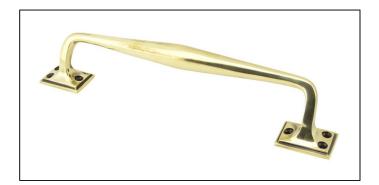

## Art Deco Pull Handle -300mm - Aged Brass

Variant code: 45456

The art deco pull handle is part of the period range of door furniture. An imposing design that will suit any larger entrance door or commercial setting.

Our weighty art deco pull handle is forged from solid brass which emphasises the high quality materials and manufacturing techniques used.

- Available in two different sizes.
- Supplied with matching SS wood screws.