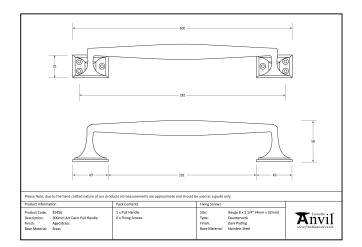

| Property            | Value      |
|---------------------|------------|
| Finish              | Aged Brass |
| Width (mm)          | 31         |
| Depth (mm)          | 58         |
| Range               | Art Deco   |
| Overall Length (mm) | 298        |