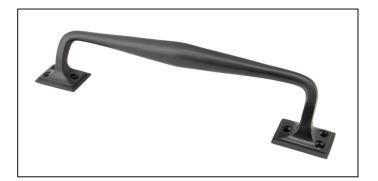

## Art Deco Pull Handle - 300mm - Aged Bronze

Variant code: 45459

The art deco pull handle is part of the period range of door furniture. An imposing design that will suit any larger entrance door or commercial setting.

Our weighty art deco pull handle is forged from solid brass which emphasises the high quality materials and manufacturing techniques used.

- Available in two different sizes.
- Supplied with matching SS wood screws.