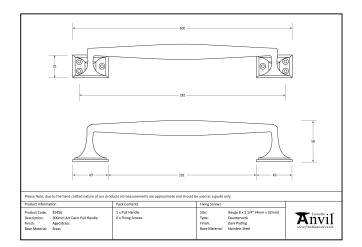

| Property            | Value       |
|---------------------|-------------|
| Finish              | Aged Bronze |
| Width (mm)          | 31          |
| Depth (mm)          | 58          |
| Range               | Art Deco    |
| Overall Length (mm) | 298         |