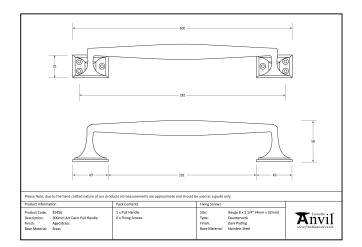

| Property            | Value           |
|---------------------|-----------------|
| Finish              | Polished Bronze |
| Width (mm)          | 31              |
| Depth (mm)          | 58              |
| Range               | Art Deco        |
| Overall Length (mm) | 298             |