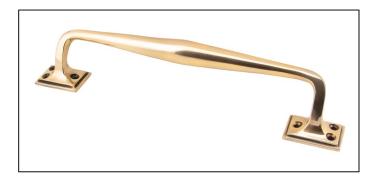

## Art Deco Pull Handle -300mm - Polished Bronze

Variant code: 45460

The art deco pull handle is part of the period range of door furniture. An imposing design that will suit any larger entrance door or commercial setting.

Our weighty art deco pull handle is forged from solid brass which emphasises the high quality materials and manufacturing techniques used.

- Available in two different sizes.
- Supplied with matching SS wood screws.