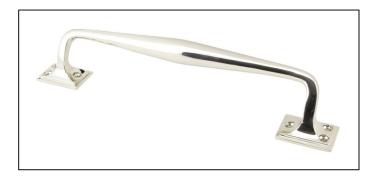

## Art Deco Pull Handle - 300mm - Polished Nickel

Variant code: 45458

The art deco pull handle is part of the period range of door furniture. An imposing design that will suit any larger entrance door or commercial setting.

Our weighty art deco pull handle is forged from solid brass which emphasises the high quality materials and manufacturing techniques used.

- Available in two different sizes.
- Supplied with matching SS wood screws.

| Property            | Value           |
|---------------------|-----------------|
| Finish              | Polished Nickel |
| Width (mm)          | 31              |
| Depth (mm)          | 58              |
| Range               | Art Deco        |
| Overall Length (mm) | 298             |