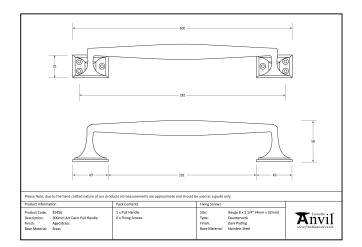

## Art Deco Pull Handle - 300mm - Polished Nickel

Variant code: 45458

The art deco pull handle is part of the period range of door furniture. An imposing design that will suit any larger entrance door or commercial setting.

| Property            | Value           |
|---------------------|-----------------|
| Finish              | Polished Nickel |
| Width (mm)          | 31              |
| Depth (mm)          | 58              |
| Range               | Art Deco        |
| Overall Length (mm) | 298             |