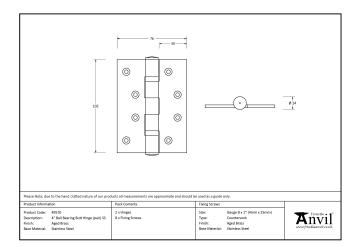

## Stainless Steel Ball Bearing Butt Hinge - 4" - Pair - Aged Brass

Variant code: 49570

Manufactured with ball bearings in the knuckle to provide extra strength and a smooth action that will last for many years.

| Property            | Value        |
|---------------------|--------------|
| Finish              | Aged Brass   |
| Depth (mm)          | 3            |
| Width (mm)          | 76           |
| Range               | Ball Bearing |
| Overall Length (mm) | 102          |