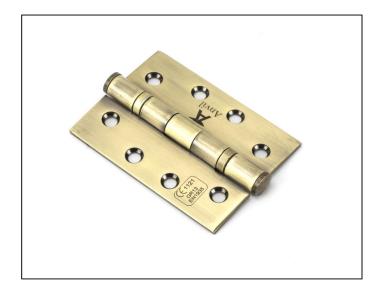

## Stainless Steel Ball Bearing Butt Hinge - 4" - Pair - Aged Brass

Variant code: 49570

Manufactured with ball bearings in the knuckle to provide extra strength and a smooth action that will last for many years.

| Property            | Value        |
|---------------------|--------------|
| Finish              | Aged Brass   |
| Depth (mm)          | 3            |
| Width (mm)          | 76           |
| Range               | Ball Bearing |
| Overall Length (mm) | 102          |