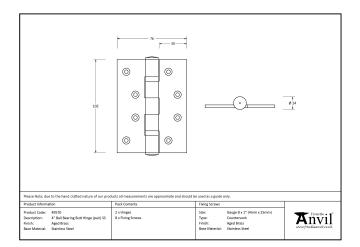

## Stainless Steel Ball Bearing Butt Hinge - 4" - Pair - Aged Bronze

Variant code: 83977

Manufactured with ball bearings in the knuckle to provide extra strength and a smooth action that will last for many years.

| Property            | Value        |
|---------------------|--------------|
| Finish              | Aged Bronze  |
| Depth (mm)          | 3            |
| Width (mm)          | 76           |
| Range               | Ball Bearing |
| Overall Length (mm) | 102          |