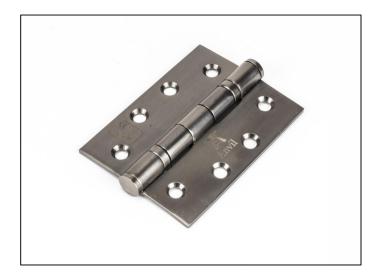

## Stainless Steel Ball Bearing Butt Hinge - 4" - Pair - Aged Bronze

Variant code: 83977

Manufactured with ball bearings in the knuckle to provide extra strength and a smooth action that will last for many years.

- A pair and a half (3 hinges) can be fitted to provide extra strength for heavier doors.
- Can be used with matching hinge fronts to give a traditional look and feel to an existing or new door.
- Supplied as a pair.
- Supplied with matching SS wood screws.

| Property            | Value        |
|---------------------|--------------|
| Finish              | Aged Bronze  |
| Depth (mm)          | 3            |
| Width (mm)          | 76           |
| Range               | Ball Bearing |
| Overall Length (mm) | 102          |