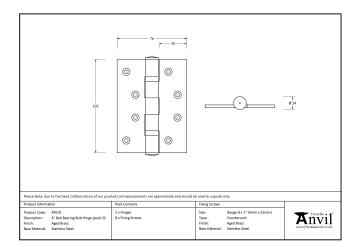

| Property            | Value        |
|---------------------|--------------|
| Finish              | Black        |
| Depth (mm)          | 3            |
| Width (mm)          | 76           |
| Range               | Ball Bearing |
| Overall Length (mm) | 102          |