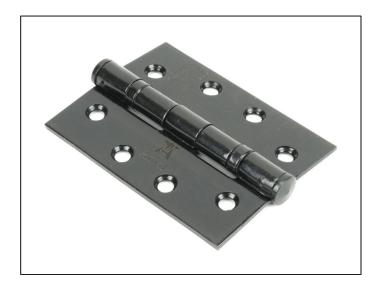

## Stainless Steel Ball Bearing Butt Hinge - 4" - Pair - Black

Variant code: 90023

Manufactured with ball bearings in the knuckle to provide extra strength and a smooth action that will last for many years.

- A pair and a half (3 hinges) can be fitted to provide extra strength for heavier doors.
- Can be used with matching hinge fronts to give a traditional look and feel to an existing or new door.
- Supplied as a pair.
- Supplied with matching SS wood screws.