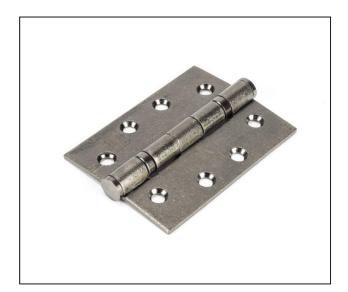

## Stainless Steel Ball Bearing Butt Hinge - 4" - Pair - Pewter

Variant code: 90027

Manufactured with ball bearings in the knuckle to provide extra strength and a smooth action that will last for many years.

| Property            | Value         |
|---------------------|---------------|
| Finish              | Pewter Patina |
| Depth (mm)          | 3             |
| Width (mm)          | 76            |
| Range               | Ball Bearing  |
| Overall Length (mm) | 102           |