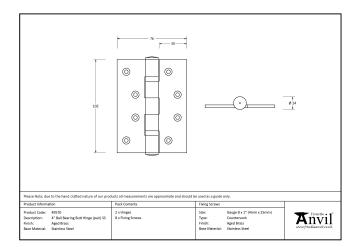

## Stainless Steel Ball Bearing Butt Hinge - 4" - Pair - Pewter

Variant code: 90027

Manufactured with ball bearings in the knuckle to provide extra strength and a smooth action that will last for many years.

| Property            | Value         |
|---------------------|---------------|
| Finish              | Pewter Patina |
| Depth (mm)          | 3             |
| Width (mm)          | 76            |
| Range               | Ball Bearing  |
| Overall Length (mm) | 102           |