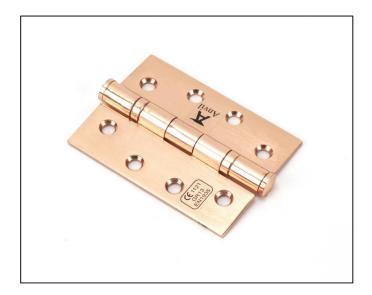

## Stainless Steel Ball Bearing Butt Hinge - 4" - Pair -Polished Bronze

Variant code: 46526

Manufactured with ball bearings in the knuckle to provide extra strength and a smooth action that will last for many years.

| Property            | Value           |
|---------------------|-----------------|
| Finish              | Polished Bronze |
| Depth (mm)          | 3               |
| Width (mm)          | 76              |
| Range               | Ball Bearing    |
| Overall Length (mm) | 102             |