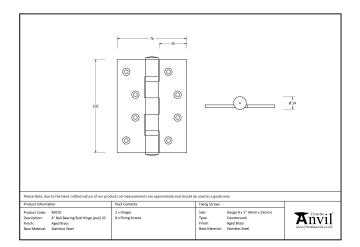

## Stainless Steel Ball Bearing Butt Hinge - 4" - Pair -Polished Bronze

Variant code: 46526

Manufactured with ball bearings in the knuckle to provide extra strength and a smooth action that will last for many years.

| Property            | Value           |
|---------------------|-----------------|
| Finish              | Polished Bronze |
| Depth (mm)          | 3               |
| Width (mm)          | 76              |
| Range               | Ball Bearing    |
| Overall Length (mm) | 102             |