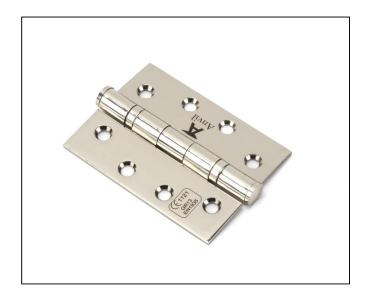

## Stainless Steel Ball Bearing Butt Hinge – 4" – Pair – Polished Nickel

Variant code: 49582

Manufactured with ball bearings in the knuckle to provide extra strength and a smooth action that will last for many years.

- A pair and a half (3 hinges) can be fitted to provide extra strength for heavier doors.
- Can be used with matching hinge fronts to give a traditional look and feel to an existing or new door.
- Supplied as a pair.
- Supplied with matching SS wood screws.

| Property            | Value           |
|---------------------|-----------------|
| Finish              | Polished Nickel |
| Depth (mm)          | 3               |
| Width (mm)          | 76              |
| Range               | Ball Bearing    |
| Overall Length (mm) | 102             |