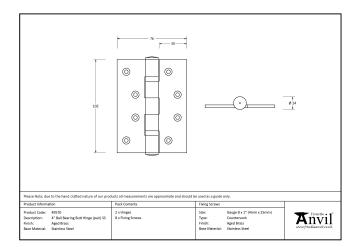

## Stainless Steel Ball Bearing Butt Hinge – 4" – Pair – Polished Nickel

Variant code: 49582

Manufactured with ball bearings in the knuckle to provide extra strength and a smooth action that will last for many years.

| Property            | Value           |
|---------------------|-----------------|
| Finish              | Polished Nickel |
| Depth (mm)          | 3               |
| Width (mm)          | 76              |
| Range               | Ball Bearing    |
| Overall Length (mm) | 102             |