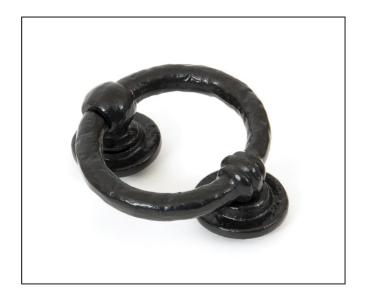

## Ring Door Knocker - 4" - Black

Variant code: 33869

Our extensive selection of door knockers suit a variety of doors from timber, composite, upvc and aluminium offering both traditional and contemporary designs.

One of our most traditional products, a classic knocker best suited to cottage front doors.

Fixed to your door using a bolt-through fixing for the knocker and strike plate, which is finished with a dome head cap on the internal side of the door.

Supplied with matching 70mm stainless steel threaded bars and dome headed caps.

Our black finish is a popular choice in traditional settings, it has a subtle sheen and offers a bold contrast on both stained and painted timber alike. It is baked in a high-temperature oven giving it durable corrosion resistant properties.