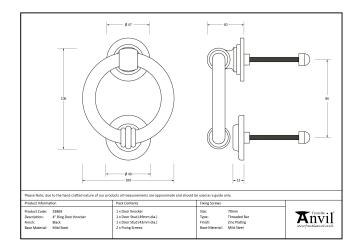

## Ring Door Knocker - 4" - Black

Variant code: 33869

Our extensive selection of door knockers suit a variety of doors from timber, composite, upvc and aluminium offering both traditional and contemporary designs.

One of our most traditional products, a classic knocker best suited to cottage front doors.

Fixed to your door using a bolt-through fixing for the knocker and strike plate, which is finished with a dome head cap on the internal side of the door.

Supplied with matching 70mm stainless steel threaded bars and dome headed caps.

Our black finish is a popular choice in traditional settings, it has a subtle sheen and offers a bold contrast on both stained and painted timber alike. It is baked in a high-temperature oven giving it durable corrosion resistant properties.

| Property            | Value |
|---------------------|-------|
| Finish              | Black |
| Depth (mm)          | 40    |
| Width (mm)          | 100   |
| Range               | Ring  |
| Overall Length (mm) | 106   |