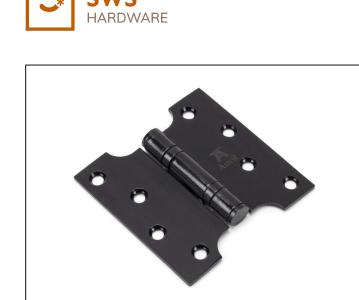

## Stainless Steel Parliament Hinge – 4" x 2" x 4" – Pair – Black

## Variant code: 33043

Parliament hinges allow the door or window to be projected away from the architrave or frame by 2 inches.

Manufactured with ball bearings in the knuckle to provide extra strength and a smooth action that will last for many years.

Manufactured from grade 304 stainless steel.

- A pair and a half (3 hinges) can be fitted to provide extra strength for heavier doors.
- Supplied as a pair.
- Supplied with matching SS wood screws.

| Property            | Value |
|---------------------|-------|
| Finish              | Black |
| Depth (mm)          | 3     |
| Width (mm)          | 102   |
| Overall Length (mm) | 102   |