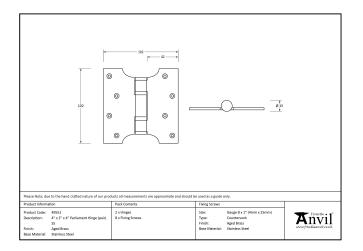

## Stainless Steel Parliament Hinge – 4" x 2" x 4" – Pair – Black

## Variant code: 33043

Parliament hinges allow the door or window to be projected away from the architrave or frame by 2 inches.

Manufactured with ball bearings in the knuckle to provide extra strength and a smooth action that will last for many years.

Manufactured from grade 304 stainless steel.

- A pair and a half (3 hinges) can be fitted to provide extra strength for heavier doors.
- Supplied as a pair.
- Supplied with matching SS wood screws.

| Property            | Value |
|---------------------|-------|
| Finish              | Black |
| Depth (mm)          | 3     |
| Width (mm)          | 102   |
| Overall Length (mm) | 102   |