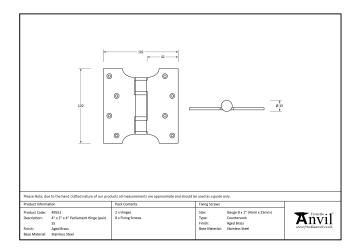

## Stainless Steel Parliament Hinge – 4" x 2" x 4" – Pair – Aged Brass

## Variant code: 49551

Parliament hinges allow the door or window to be projected away from the architrave or frame by 2 inches.

Manufactured with ball bearings in the knuckle to provide extra strength and a smooth action that will last for many years.

Manufactured from grade 304 stainless steel.

- A pair and a half (3 hinges) can be fitted to provide extra strength for heavier doors.
- Supplied as a pair.
- Supplied with matching SS wood screws.

| Property            | Value      |
|---------------------|------------|
| Finish              | Aged Brass |
| Depth (mm)          | 3          |
| Width (mm)          | 102        |
| Overall Length (mm) | 102        |