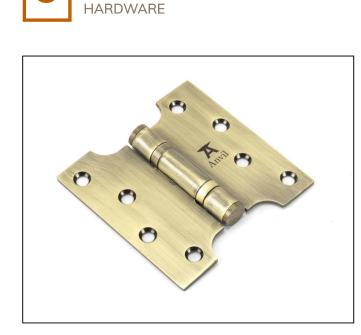

## Stainless Steel Parliament Hinge – 4" x 2" x 4" – Pair – Aged Brass

## Variant code: 49551

Parliament hinges allow the door or window to be projected away from the architrave or frame by 2 inches.

Manufactured with ball bearings in the knuckle to provide extra strength and a smooth action that will last for many years.

Manufactured from grade 304 stainless steel.

- A pair and a half (3 hinges) can be fitted to provide extra strength for heavier doors.
- Supplied as a pair.
- Supplied with matching SS wood screws.

| Property            | Value      |
|---------------------|------------|
| Finish              | Aged Brass |
| Depth (mm)          | 3          |
| Width (mm)          | 102        |
| Overall Length (mm) | 102        |