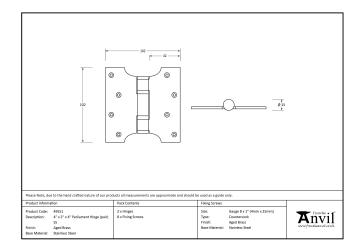

## Stainless Steel Parliament Hinge - 4" x 2" x 4" - Pair -Aged Bronze

Variant code: 49560

Parliament hinges allow the door or window to be projected away from the architrave or frame by 2 inches.

Manufactured with ball bearings in the knuckle to provide extra strength and a smooth action that will last for many years.

Manufactured from grade 304 stainless steel.

- A pair and a half (3 hinges) can be fitted to provide extra strength for heavier doors.
- Supplied as a pair.
- Supplied with matching SS wood screws.

| Property            | Value       |
|---------------------|-------------|
| Finish              | Aged Bronze |
| Depth (mm)          | 3           |
| Width (mm)          | 102         |
| Overall Length (mm) | 102         |