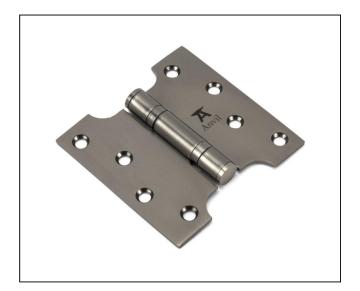

## Stainless Steel Parliament Hinge - 4" x 2" x 4" - Pair -Aged Bronze

Variant code: 49560

Parliament hinges allow the door or window to be projected away from the architrave or frame by 2 inches.

Manufactured with ball bearings in the knuckle to provide extra strength and a smooth action that will last for many years.

Manufactured from grade 304 stainless steel.

- A pair and a half (3 hinges) can be fitted to provide extra strength for heavier doors.
- Supplied as a pair.
- Supplied with matching SS wood screws.

| Property            | Value       |
|---------------------|-------------|
| Finish              | Aged Bronze |
| Depth (mm)          | 3           |
| Width (mm)          | 102         |
| Overall Length (mm) | 102         |